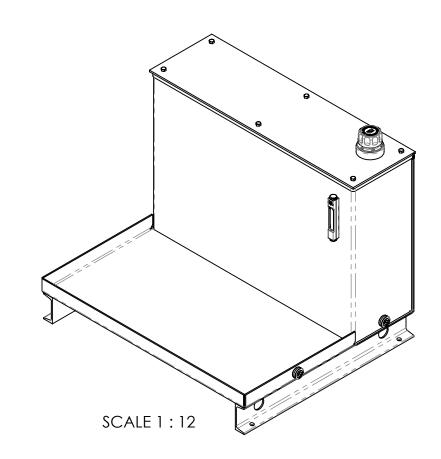

-FILLER BREATHER 5201 -SIGHT GAGE G1620-05-A-1 TORQUE 60 IN-LB 5.00 20.63 Ø.56 (4 PLCS) - 34.25 <del>-</del> - 36.00 -