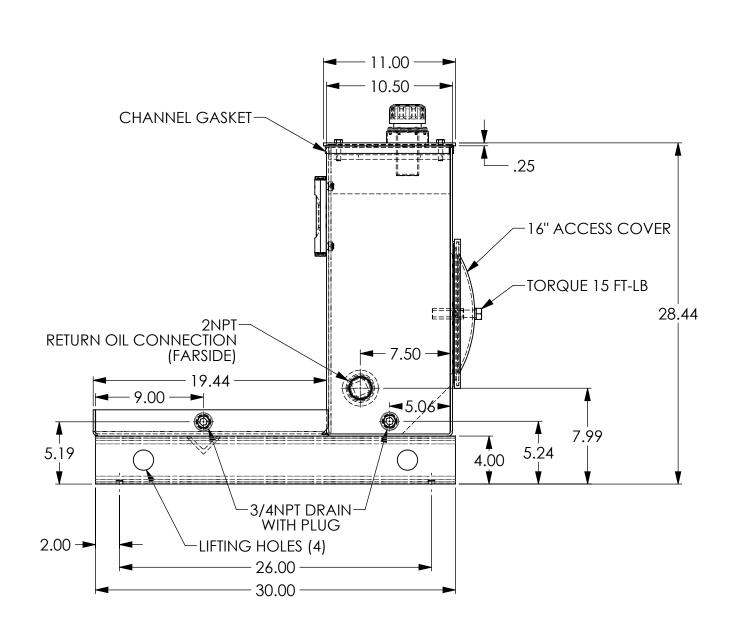

-FILLER BREATHER 5201 -SIGHT GAGE G1620-05-A-1 TORQUE 60 IN-LB 5.00 20.63 Ø.56 (4 PLCS) - 34.25 <del>-</del> - 36.00 -